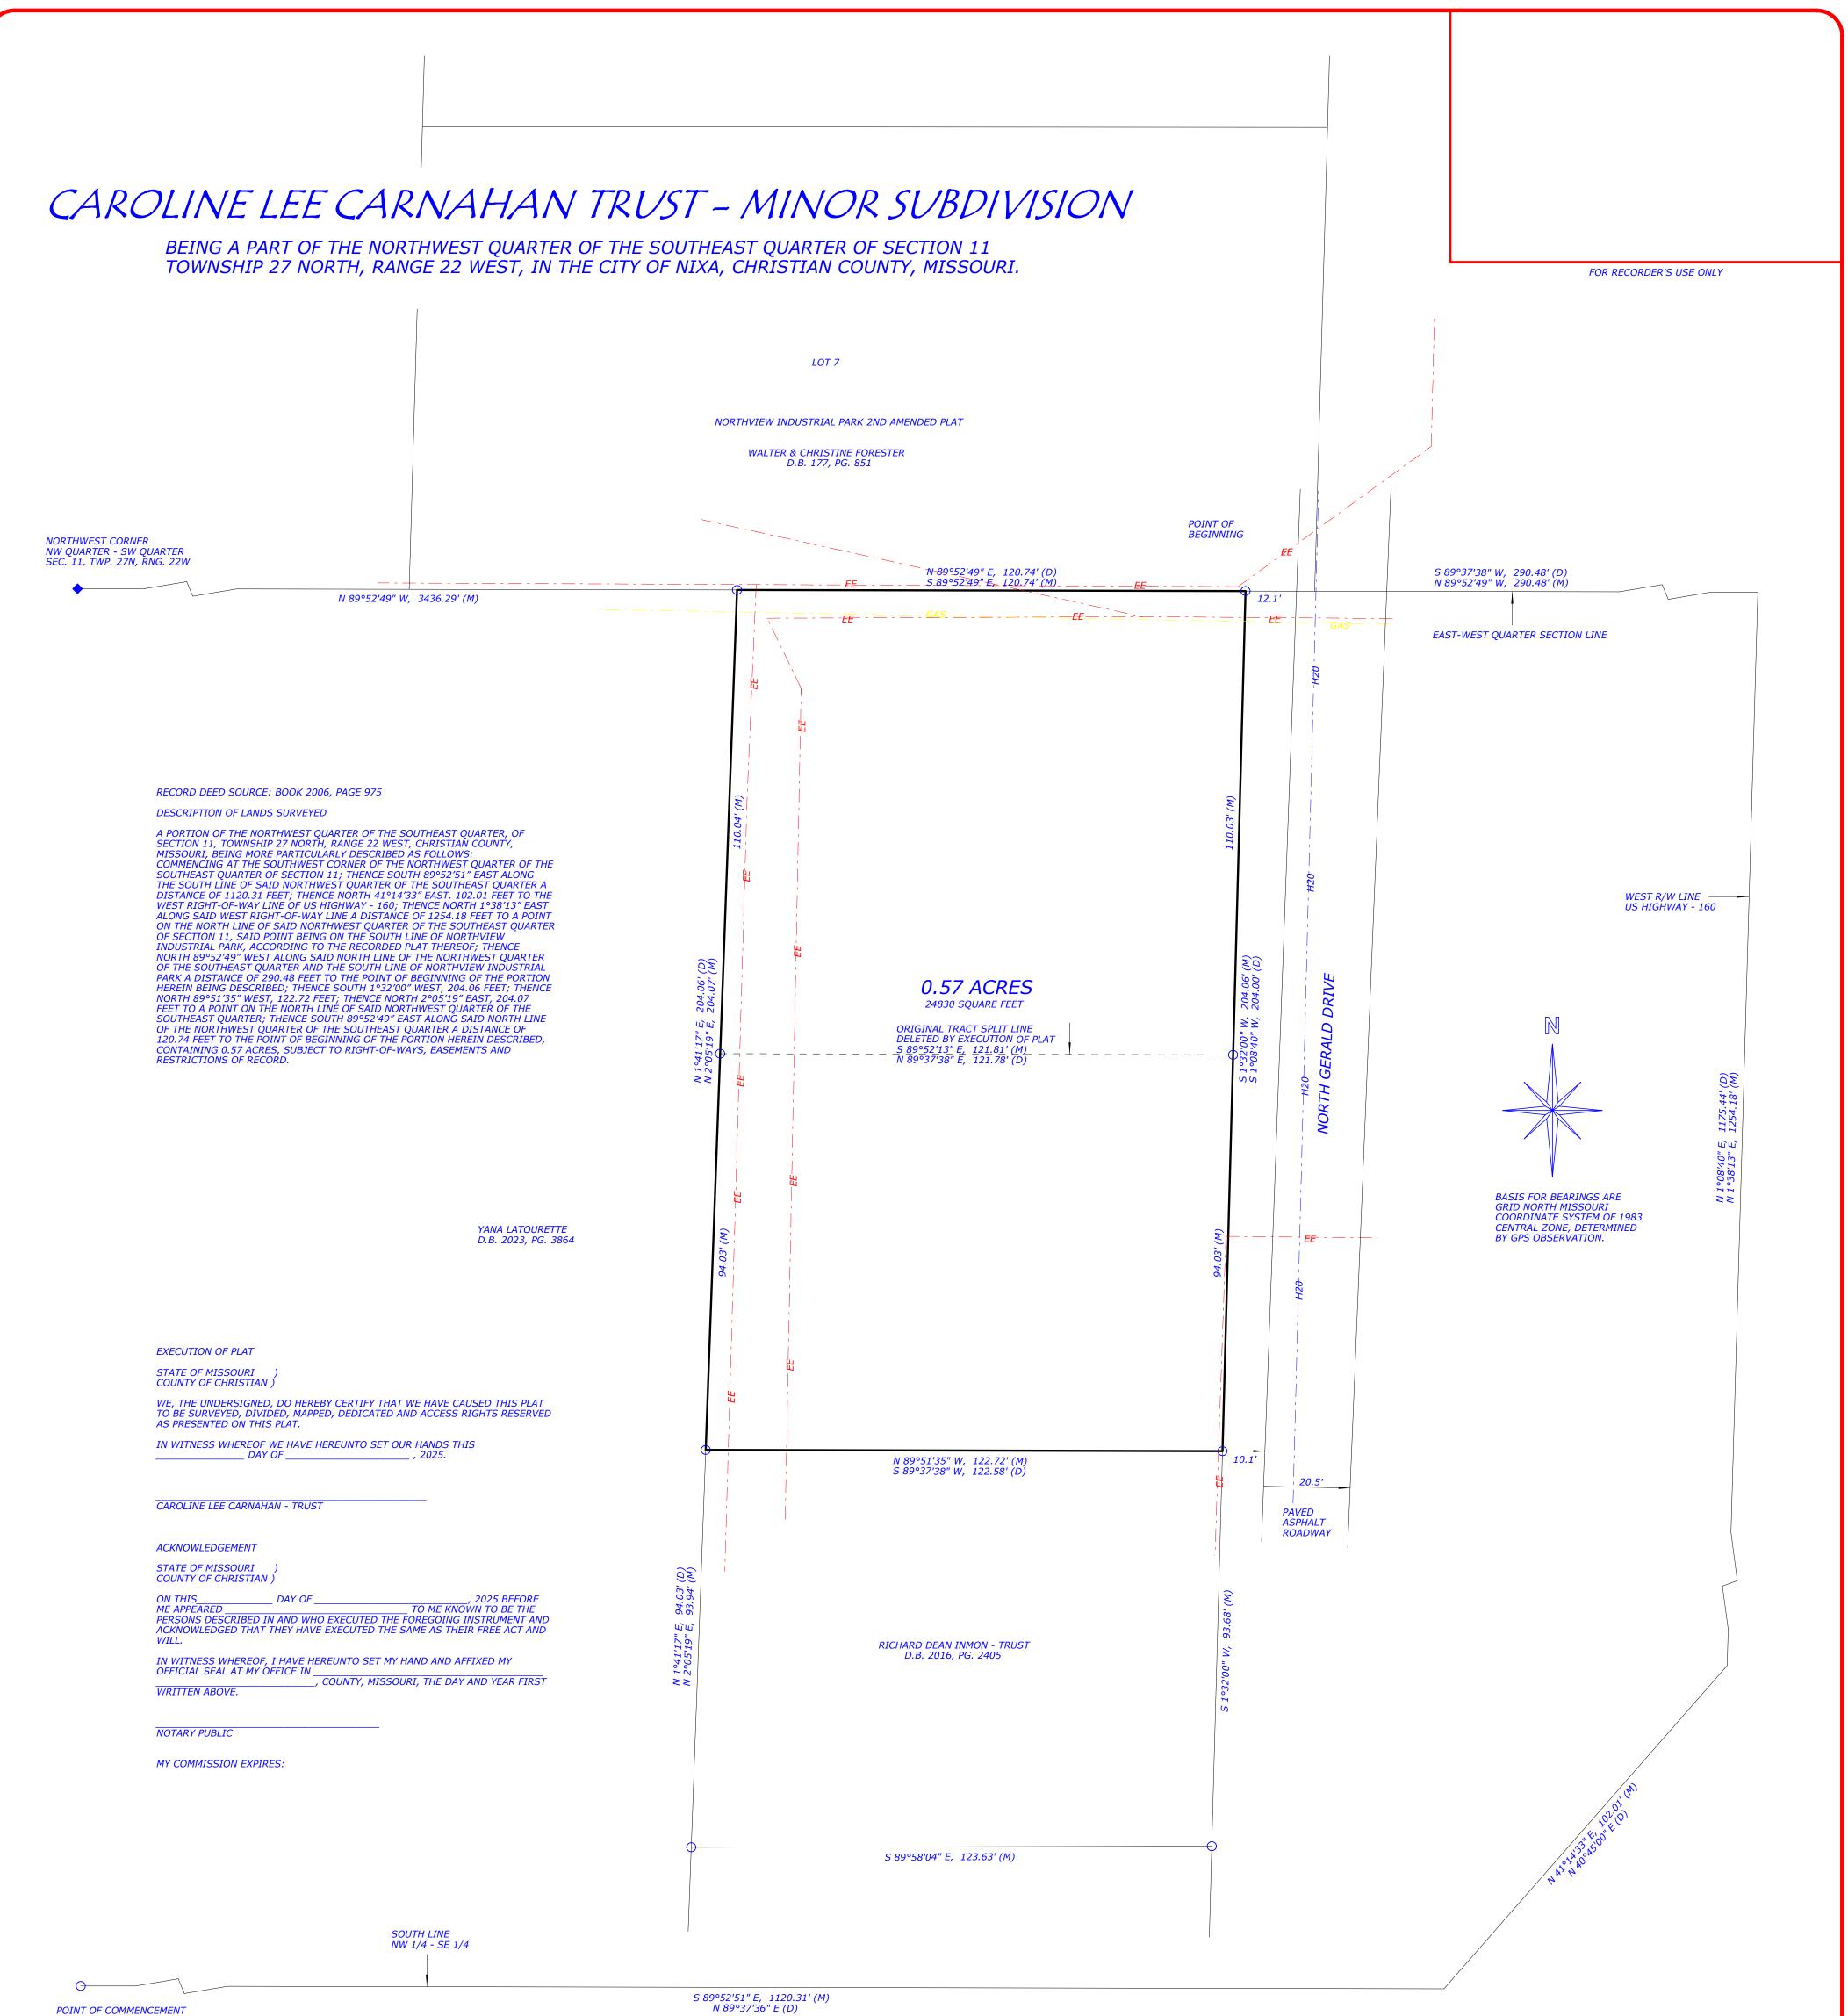

### Analysis

The two current lots are .25 acres and .32 acres. The proposed lot consolidation would eliminate the east-west property line between the two lots and create a single .57-acre lot. Municipal water and electric are present on both lots and there is a sewer main along the east side of Gerald Street. The property will be subject to the currently adopted building setbacks. The existing Right-of-Way along North Gerald Drive is sufficient for a local road.

| POINT OF COMMENCEMENT       |
|-----------------------------|
| (COMPUTED) SOUTHWEST CORNER |
| NW QUARTÉR - SE QUARTER     |
| SEC. 11, TWP. 27N, RNG. 22W |

| CERTIFICATE BY COLLECT<br>I HEREBY CERTIFY THAT A<br>DESCRIBED HEREON HAV<br>PARCEL NO. 19-0.1-11-00<br>PARCEL NO. 19-0.1-11-00<br>TED NICHOLS<br>COUNTY COLLECTOR | ALL TAXES ASSESSED AGAINST THE PROPERTY<br>E BEEN PAID.<br>02-001-005.000                                                                                                                                                                                                                                                                  | CERTIFICATE OF APPROVAL I HEREBY CERTIFY THAT THE MINOR SUBDIVISION SHOWN ON THIS PLAT DOES NOT INVOLVE THE CREATION OF NEW PUBLIC STREETS OR ANY CHANGE IN EXISTING PUBLIC STREETS, THAT THE SUBDIVISION SHOWN IS IN ALL RESPECTS IN COMPLIANCE WITH SUBPART B OF THE NIXA CITY CODE, AND THAT THEREFORE THIS PLAT HAS BEEN APPROVED BY THE CITY OF NIXA PLANNING AND ZONING COMMISSION, SUBJECT TO IT BEING RECORDED IN THE CHRISTIAN COUNTY REGISTRY WITHIN 60 DAYS OF THE DATE BELOW. DATE MUNICIPAL PLANNER | LEGEND<br>= PROPERTY BOUNDARY LINE<br>= GAS = = WIRE FENCE LINE<br>= GAS = = GAS LINE<br>= EE = = UNDERGROUND ELECTRIC LINE<br>= - + 120 = = WATER LINE<br>= SS = = SANITARY SEWER LINE<br>= ATT = = ATT - COMMUNICATION<br>© = SANITARY MANHOLE<br>A = WATER VALVE<br>A = WATER VALVE<br>A = FOUND COPPERWELD<br>O = FOUND 5/8" REBAR (UNLESS NOTED)<br>A = SET 1/2" X 18" REBAR<br>X = CROSS CUT IN CONCRETE<br>(M) = DENOTES MEASURED DIMENSION<br>(D) = DENOTES RECORD DEED DIMENSION | TRACKER ROAD         OPO       OPO         KATHRYN STREET         01       01       99         SITE       SITE         00       01       91         01       01       91       91         01       01       91       91         01       01       91       91         01       01       91       91         01       11       91       91         99       91       11       91       91         99       91       11       91       91       91         99       91       91       91       91       91       91         99       91       91       91       91       91       91       91       91       91       91       91       91       91       91       91       91       91       91       91       91       91       91       91       91       91       91       91       91       91       91       91       91       91       91       91       91       91       91       91       91       91 | . 22W                                                                                           |
|--------------------------------------------------------------------------------------------------------------------------------------------------------------------|--------------------------------------------------------------------------------------------------------------------------------------------------------------------------------------------------------------------------------------------------------------------------------------------------------------------------------------------|------------------------------------------------------------------------------------------------------------------------------------------------------------------------------------------------------------------------------------------------------------------------------------------------------------------------------------------------------------------------------------------------------------------------------------------------------------------------------------------------------------------|-------------------------------------------------------------------------------------------------------------------------------------------------------------------------------------------------------------------------------------------------------------------------------------------------------------------------------------------------------------------------------------------------------------------------------------------------------------------------------------------|---------------------------------------------------------------------------------------------------------------------------------------------------------------------------------------------------------------------------------------------------------------------------------------------------------------------------------------------------------------------------------------------------------------------------------------------------------------------------------------------------------------------------------------------------------------------------------------------------------------------------------------------------------------------------------------------------------------------------------------------------------------------------------------------------------------------------------------------------------------------------------------------------------------|-------------------------------------------------------------------------------------------------|
| MARK E. GUNTER<br>MISSOURI PLS NO. 2427<br>CORP. NO. 2006035379<br>DATE                                                                                            | SURVEYOR'S CERTIFICATION<br>THAT I, MARK E. GUNTER, DO HEREBY CERTIFY THAT TH<br>UNDER MY PERSONAL SUPERVISION FROM AN ACTUAL S<br>DESCRIBED, PREPARED BY MARK E. GUNTER, PLS NO. 24<br>MONUMENTS AND LOT CORNER PINS SHOWN AS SET HE<br>DIVISION OF GEOLOGY AND LAND SURVEY, MISSOURI D<br>IN ACCORDANCE WITH THE CURRENT STANDARDS FOR ' | URVEY OF THE LAND HEREIN<br>427, AND THAT THE CORNER<br>REIN WERE PLACED UNDER THE<br>DEPARTMENT OF AGRICULTURE                                                                                                                                                                                                                                                                                                                                                                                                  | Graphic Scale<br>20' 0 10' 20' 40'<br>1" = 20'                                                                                                                                                                                                                                                                                                                                                                                                                                            | GUNTER AND ASSOCIA<br>2.0. BOX #1218<br>MIXA, MISSOURI 65714<br>CLASS OF SURVEY<br>ACCURACY (URBAN)<br>PREPARED FOR:<br>CAROLINE LEE CARNAHAN TRUST                                                                                                                                                                                                                                                                                                                                                                                                                                                                                                                                                                                                                                                                                                                                                           | PH. (417)725-2229<br>tersurveying@gmail.com<br>DRAWN BY: M.E.G.<br>F.BK. DC @ PG. 5462<br>JOB # |