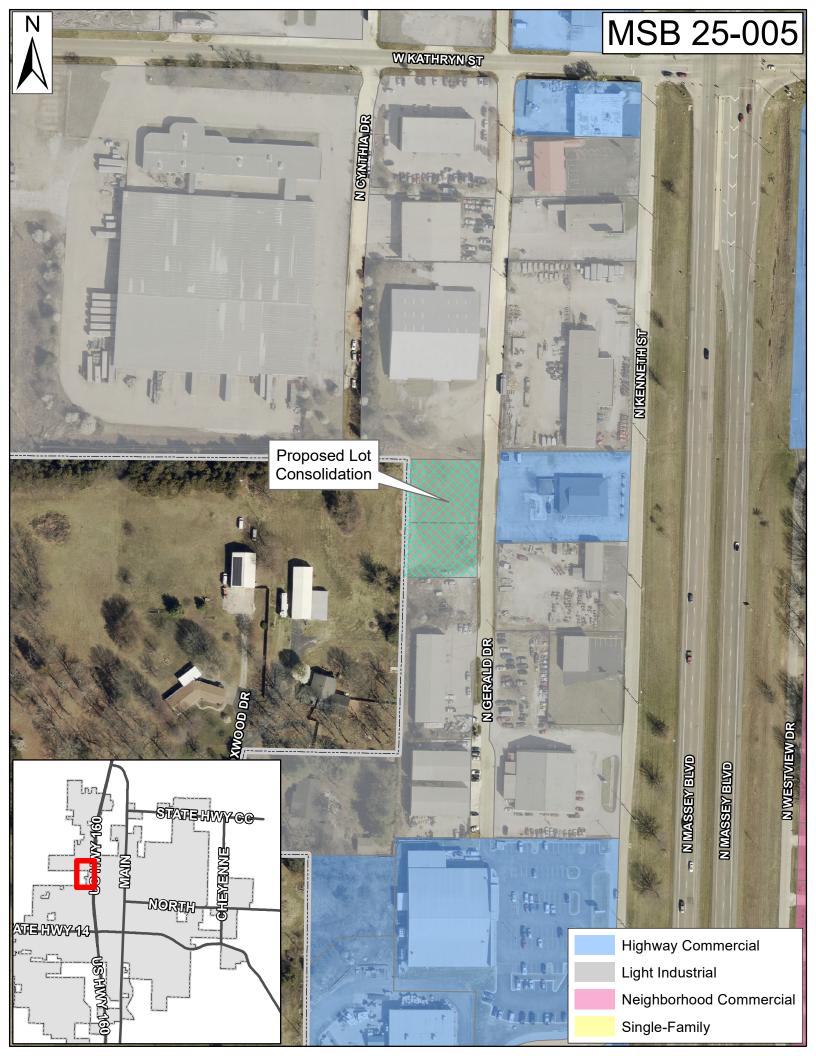

# EXHIBIT B

| ISSUE STATEMENT: | PUBLIC HEARING AND POSSIBLE VOTE CONCERNING A MINOR<br>SUBDIVISION (LOT CONSOLIDATION) OF TWO ADJACENT LOTS<br>IN THE 900 BLOCK OF N GERALD STREET. |
|------------------|-----------------------------------------------------------------------------------------------------------------------------------------------------|
| DATE:            | JUNE 3 <sup>RD</sup> , 2025                                                                                                                         |
| SUBMITTED BY:    | CAROLINE CARNAHAN (TRUST)                                                                                                                           |
| PRESENTED BY:    | PLANNING AND DEVELOPMENT DEPARTMENT                                                                                                                 |
|                  |                                                                                                                                                     |

## Background

The undeveloped subject properties were annexed in August of 1985 as part of a future industrial park district. Both lots received M-1 (Light Manufacturing) zoning when the zoning code was established and have maintained this zoning designation since.

### Analysis

The two current lots are .25 acres and .32 acres. The proposed lot consolidation would eliminate the east-west property line between the two lots and create a single .57-acre lot. Municipal water and electric are present on both lots and there is a sewer main along the east side of Gerald Street. The property will be subject to the currently adopted building setbacks. The existing Right-of-Way along North Gerald Drive is sufficient for a local road.