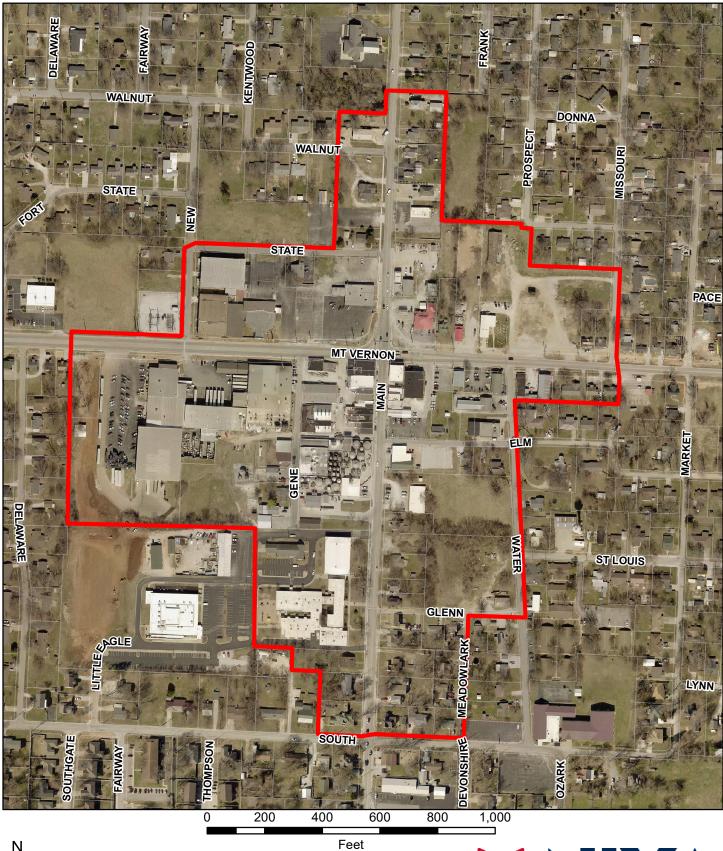

### **Analysis:**

The proposed Downtown District does not follow any current boundary lines designated by any other group that has interest in Downtown Nixa. The proposed map is not designating the boundary of any future zoning district specific to Downtown Nixa. The proposed district is intended to start small to give staff a manageable starting point that can be expanded in the future as needed.

# **RESOLUTION EXHIBIT A**

# Downtown District

**Parcels** 

\\gis01\Mapping\Godbey\_S\NDDA Cartogropher: Scott Godbey Modified: 3/11/2024