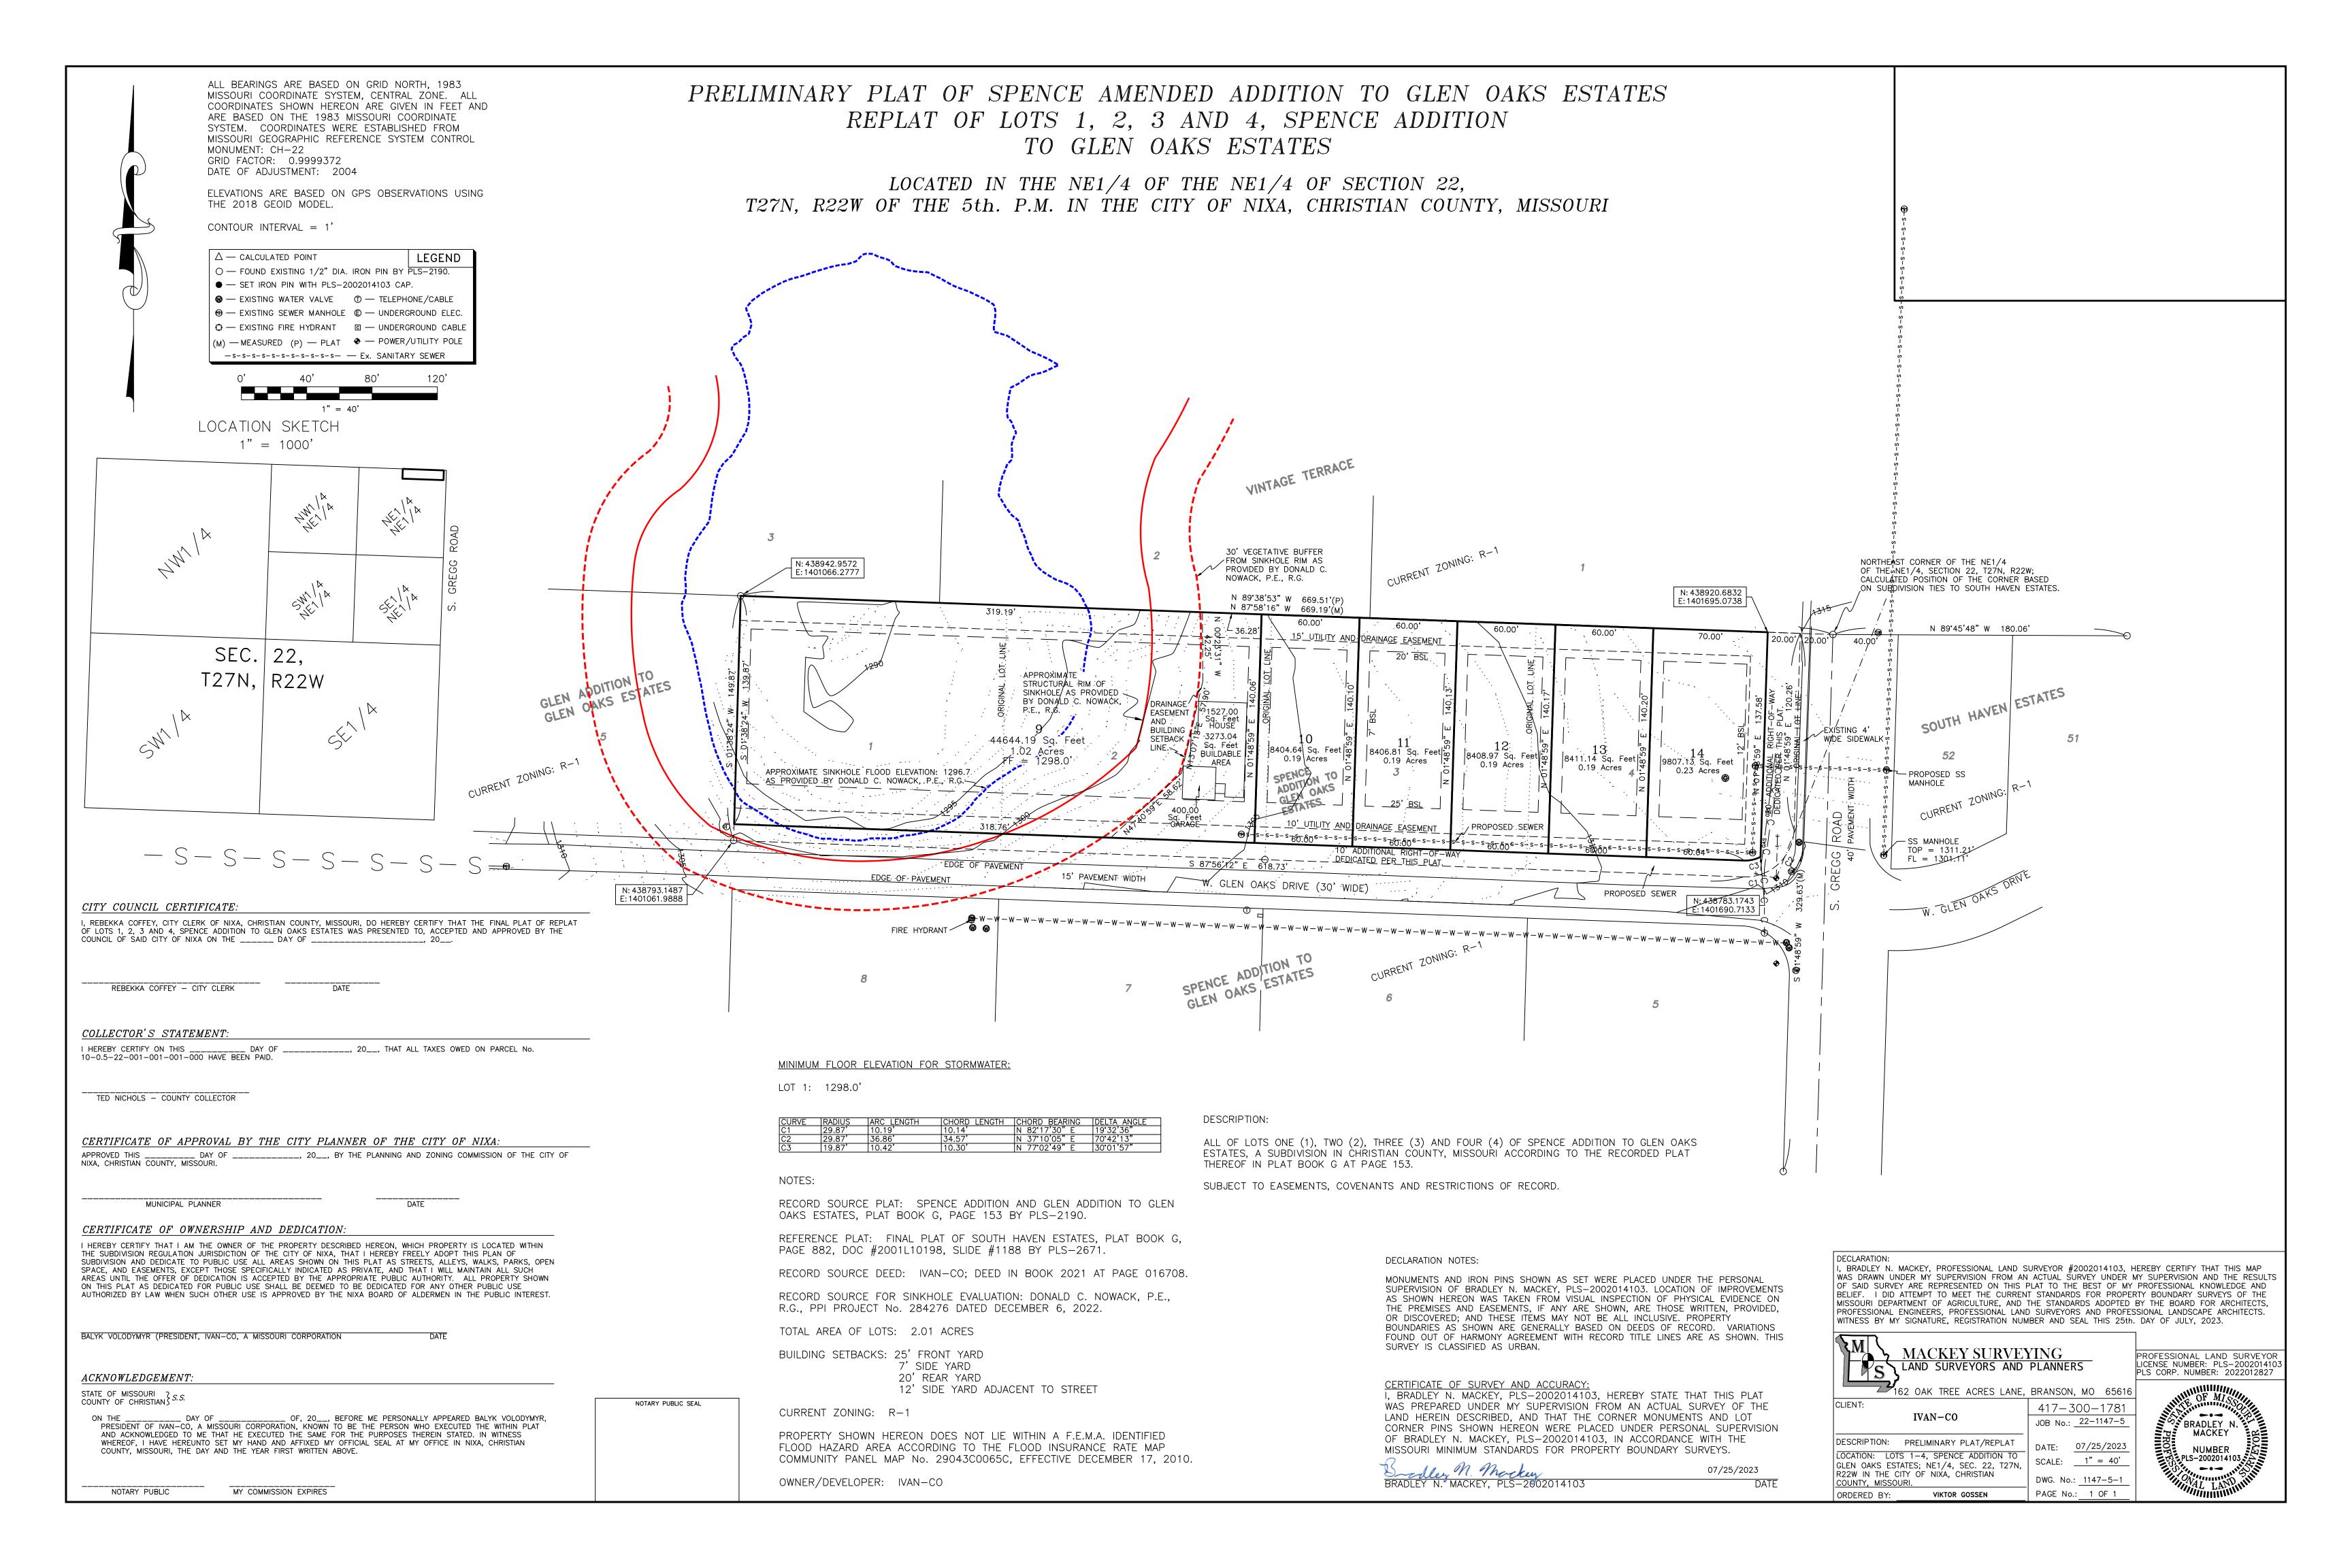

#### **Analysis**

The preliminary plat consists of 6 lots. Since this is a replat of existing lots in the Spence Addition, the numbering of the new lots will be added to the highest number of lots for the recorded addition. The Spence Addition currently consists of 8 lots, 1-4 on the north side of Glen Oaks Drive and lots 5-8 on the south side. The new lots will be numbered 9-15. The proposed lot 9 is 1.1 acres and has a known sinkhole on the west and central portions of the lot. There is buildable space on the east portion of the proposed lot 9, all of lot is to be maintained by the property owner. The remaining proposed lots are approximately .19 acres (8,400 Sq. ft.). The subject property is served by a public street, West Glen Oaks Drive (local). At the time of annexation, the city required an additional 10' of right-of-way (r.o.w.) from the proposed lots along the North side of Glen Oaks Drive to comply with local street right-of-way requirements. The additional r.o.w. is shown on the preliminary plat.

The subject property has access to municipal water service via a 6" water main on the south side of Glen Oaks Drive. The water main has adequate pressure to serve the additional residences. Servies lines and meter pits will need to be extended from the main to each new lot.

Sanitary sewer is located along the east side of South Gregg Road. The sewer main has adequate capacity to serve the proposed new residences.

The subject property will be served by municipal electric, there are connections along the East and West side of Gregg Road. The cost to extend municipal services will be incurred by the developer.

The development of the site will be required to conform to the City's adopted stormwater management regulations. The site contains an apparent sinkhole (shown on map enclosed with this exhibit). The presence of a sinkhole will require development to conform to the city's regulations concerning development near karst topography. These regulations address both flooding and water quality concerns.

#### NARRATIVE:

CURRENTLY, THIS PROPERTY IS NOT SERVED DIRECTLY WITH SANITARY SEWER AND POTABLE WATER. BOTH UTILITIES WILL HAVE TO BE EXTENDED TO SERVE THE PROPERTY. ACCESS TO THE LOTS WILL BE PROVIDED OFF W. GLEN OAKS DRIVE. W. GLEN OAKS DRIVE IS AN EXISTING 30' WIDE PAVED ROADWAY WITH V SHAPED DITCHES ON BOTH SIDES OF THE ROAD TO CONVEY THE EXISTING STORM WATER FLOW TO THE EXISTING SINKHOLE. UTILITY EXTENSIONS DESCRIBED AS FOLLOWS:

#### **SANITATY SEWER:**

TO SERVE THE PROPOSED SUBDIVISION, 8" PVC SANITARY SEWER WILL BE EXTENDED FROM A MANHOLE ON THE EAST SIDE OF S. GREGG ROAD. THERE IS AN EXISTING MANHOLE JUST NORTH OF THE EXISTING STOP SIGN AT THE INTERSECTION. ROAD BORING S. GREGG ROAD WILL BRING THE SEWER FROM THE EAST SIDE OF S. GREGG ROAD TO THE WEST SIDE. 4" SERVICE LATERALS WILL BE PROVIDED FOR EACH PROPOSED LOT.

#### **POTABLE WATER:**

TO SERVE THE PROPOPSED SUBDIVISION, 8" PVC WATER MAIN WILL BE EXTENDED. BEGINNING AT AN EXISTING FIRE HYDRANT LOCATED APPROXIMATELY 500' WEST OF THE INTERSECTION OF S. GREGG ROAD AND W. GLEN OAKS DRIVE. WATER WILL BE EXTENDED TO SERVE ALL 6 LOTS AND WATER METERS WILL BE PROVEDED FOR ALL 6 LOTS.

#### **STORM WATER:**

EXISTING STORM WATER RUNOFF TRAVELS OVERLAND AND DOWN EXISTING DITCHS TO AN EXISTING SINKHOLE LOCATED ON THE WEST END OF THE PROPERTY. THIS IS THE NATURAL LOW POINT FOR THIS PROPERTY. NO ADDITIONAL IMPROVEMENTS ARE PROPOSED FOR THE ROADWAY AND DITCHES. PROPOSED STORM WATER CULVERTS WILL BE PROVIDED FOR EACH DRIVEWAY. NO STRUCTURE WILL BE CONSTRUCTED WITHIN THE DRAINAGE EASEMENT AND BUILDING SETBACK LINES PROVIDED ON THE PRELIMINARY PLAT. THIS IS A SETBACK FROM THE STRUCTURAL RIM OF THE EXISTING SINKHOLE. LOCATION PROVIDED BY DONALD NOWACK P.E.. THE MOWED LAWNS WILL SERVE AS A FILTER FOR THE STORM WATER THAT WILL NATURALLY TRAVEL TO THE SINKHOLE ONCE THE DEVELOPMENT IS COMPLETE. WE ARE NOT PROPOSING ANY STORM WATER DETENTION. DURING CONSTRUCTION, BMP'S WILL BE IN PLACE TO PROTECT THE WATER QUALITY GOING INTO THE SINKHOLE. THE DESIGN PLANS WILL INCLUDE A SOIL EROSION & SEDIMENT CONTROL PLAN TO SHOW PLACEMENT. THIS WILL BE MONITORED AND MAINTAINED FOR THE DURATION OF CONSTRUCTION TO ENSURE WATER QUALITY.