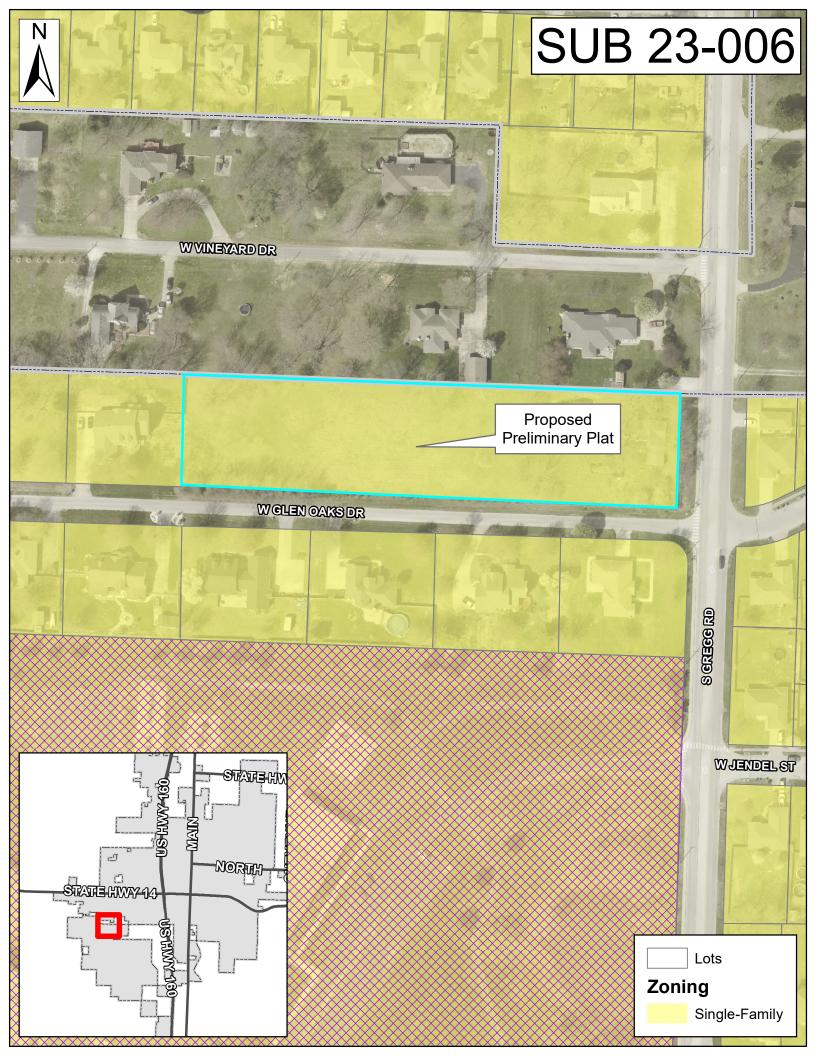

#### **EXHIBIT D**

**ISSUE STATEMENT:** PUBLIC HEARING AND RECOMMENDATION TO CITY COUNCIL

CONCERNING A PRELIMINARY PLAT FOR APPROXIMATELY 2.2 ACRES OF PROPERTY LOCATED AT THE NORTHWEST CORNER

OF W GLEN OAKS DRIVE AND S GREGG ROAD.

#### **Background**

The property owner of approximately 2.2 acres, located at the Northwest corner of the intersection of South Gregg Road and West Glen Oaks Drive, has submitted a preliminary plat to replat lots 1,2,3, and 4 of the Spence Addition of the Glen Oaks Estates Subdivision. The Spence Addition was originally platted and recorded in 1987. There was a single-family structure on Lot 4, it was demolished by the current owner in 2022. The subject property was then annexed in March of 2023 and zoned R-1 (single-family) at the time of annexation.

#### **Analysis**

The preliminary plat consists of 6 lots. Since this is a replat of existing lots in the Spence Addition, the numbering of the new lots will be added to the highest number of lots for the recorded addition. The Spence Addition currently consists of 8 lots, 1-4 on the north side of Glen Oaks Drive and lots 5-8 on the south side. The new lots will be numbered 9-15. The proposed lot 9 is 1.1 acres and has a known sinkhole on the west and central portions of the lot. There is buildable space on the east portion of the proposed lot 9, all of lot is to be maintained by the property owner. The remaining proposed lots are approximately .19 acres (8,400 Sq. ft.). The subject property is served by a public street, West Glen Oaks Drive (local). At the time of annexation, the city required an additional 10' of right-of-way (r.o.w.) from the proposed lots along the North side of Glen Oaks Drive to comply with local street right-of-way requirements. The additional r.o.w. is shown on the preliminary plat.