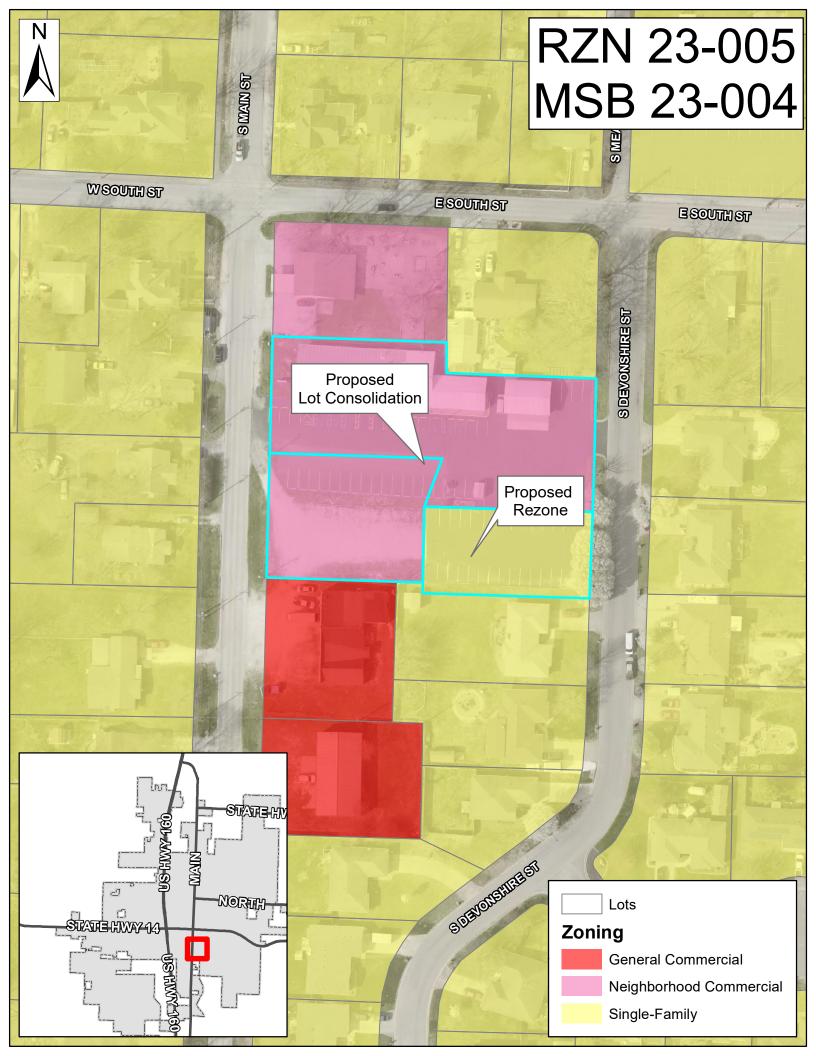

### **Background**

The Nixa Senior Citizen Center has applied to rezone a piece of their property from R-1 single-family to Neighborhood Commercial (NC) to match the zoning that exists on their property. The Senior Center acquired lot 33 of the Glen Estates 1st addition in 1995 and built a parking lot on it around that time. The lot is currently zoned R-1 (single family residential). In June of 2023 Nixa Senior Citizen Center applied for a permit to build an accessory structure (garage) on this lot. An accessory structure with no primary structure is prohibited in the R-1 zoning district. Nixa Senior Citizen Center then proposed to rezone lot 33 to NC (neighborhood commercial) for congruency with their current property and the proper zoning to allow for an accessory structure.

#### **Analysis**

The proposed Rezone amounts to an overdue correction to the current land use. The resulting lot would still be served by municipal utility services. There is no current development plan, just the addition of a parking structure. Any future development of structures or parking may require stormwater, egress, or other improvements per the City Code.