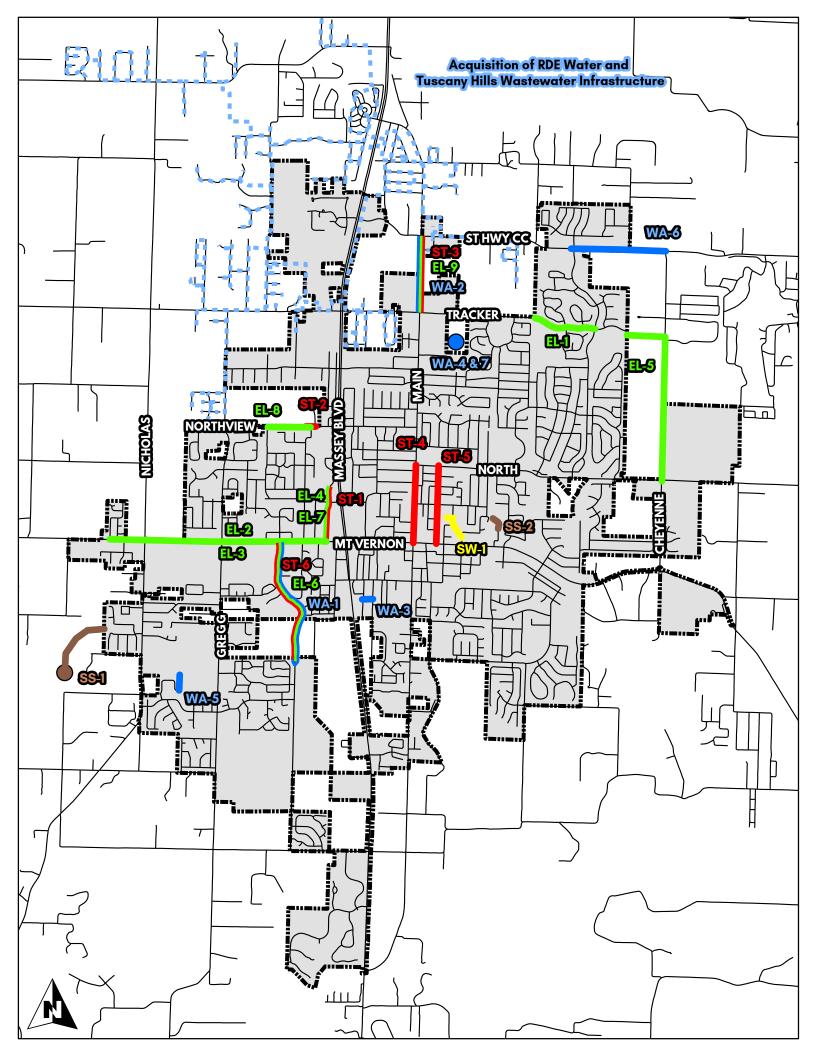

The City Administrator, with the assistance of the various city departments, has prepared a 5-year capital program for the years 2022-2026. Of that program, the elements involving physical infrastructure improvements referred to in RSMo. Chapter 89 have been distilled into a map accompanying this exhibit.

# 2022-2026 Capital Improvements Plan (Physical Expansions Only)

| STOR         | MWATER IMPROVEMENTS                                                                              |
|--------------|--------------------------------------------------------------------------------------------------|
| SW-1         | Stormwater improvements (new storm sewer and channel) between Market and Rice                    |
| TRAN         | SPORTATION IMPROVEMENTS                                                                          |
| ST-1         | Old Wilderness sidewalk improvements                                                             |
| ST-2         | Widening of Northview near intersecton with Old Wilderness (add center turn lane)                |
| ST-3         | Widening of Main Street between Tracker and St Hwy CC (add center turn lane)                     |
| ST-4         | Widening of Main Street between Mt Vernon and North St (add center turn lane)                    |
| ST-5         | Widening of Missouri Street between Mt Vernon and North St (add center turn lane)                |
| ST-6         | Truman Rd extension from Mt Vernon to Norton Rd (Collector status)                               |
| <b>ELECT</b> | RIC IMPROVEMENTS                                                                                 |
| EL-1         | Expansion of 3-phase along Tracker between Copper Leaf subdivision and Old Castle Rd             |
| EL-2         | New street lighting from Old Wilderness to Carlisle                                              |
| EL-3         | New 477 ACSR from Leeann to Carlisle                                                             |
| EL-4         | New street lighting from Wasson Commercial subdivision to Mt Vernon                              |
| EL-5         | New 750 MCM URD along Tracker from Wicklow to Cheyenne and then south along Cheyenne to North Rd |
| EL-6         | New 4/0 URD for Truman Rd extension with street lighting                                         |
| EL-7         | New street lighting on Old Wilderness from CoxHealth building to Mt Vernon                       |
| EL-8         | New 4/0 URD and tie line along Northview between Milton and Old Wilderness                       |
| EL-9         | Extend 3-phase along Main St from Tracker to St Hwy CC                                           |
| WATE         | R IMPROVEMENTS                                                                                   |
| WA-1         | 8" water main extension along new Truman Rd                                                      |
| WA-2         | 8" water main extension from Tracker Rd to St Hwy CC                                             |
| WA-3         | 8" water main extension between Patricia and Harrison                                            |
| WA-4         | New 1 million gallon water tower on north side of city                                           |
| WA-5         | 8" water main extension between Water Tower #5 and Bluegrass Rd                                  |
| WA-6         | 10" water main extension along St Hwy CC between Cheyenne Rd and Blue Bird Estat                 |
| WA-7         | New well near Tracker Rd and Ashley Dr                                                           |
| SANIT        | ARY SEWER IMPROVEMENTS                                                                           |
| SS-1         | Southwest Regional Lift Station expansion                                                        |
| SS-2         | Sanitary sewer main (8" diameter) extension on Eastwood Hills Dr                                 |