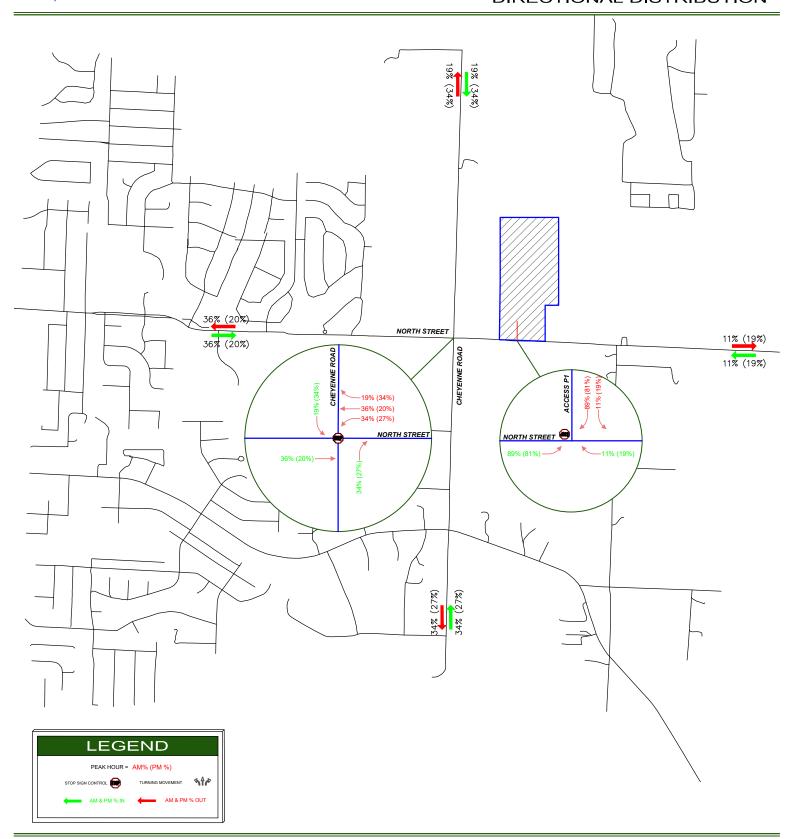

|
| Cheyenne Road | South of      | North Street  | 34% / 34%                                   | 27% / 27%                                   |
| North Street  | West of       | Cheyenne Road | 36% / 36%                                   | 20% / 20%                                   |
| North Street  | Cheyenne Road | Access P1     | 89% / 89%                                   | 81% / 81%                                   |
| North Street  | East of       | Access P1     | 11% / 11%                                   | 19% / 19%                                   |

**Exhibit 3** illustrates the new trip directional distribution of traffic entering and exiting the study area for the AM & PM peak hour as shown in **Table 3**.



# EXHIBIT 3 2021 PROJECTED LAND USE DIRECTIONAL DISTRIBUTION







#### **TOTAL FUTURE TRAFFIC**

#### **2021 BUILD CONDITION (TOTAL TRAFFIC CONDITIONS)**

Using the existing traffic grown at 2% for 2 years, the estimated generated trip ends from **Table 2** and the assumed directional distribution of traffic from **Table 3**, it is possible to estimate the traffic on each of the impacted roads. **Tables 4, 5, & 6** represent the two-way traffic anticipated at full build out during the day, AM Peak Hour, and PM Peak Hour respectively onto each roadway segment.

**Table 4: 2021 Daily Projected Traffic Volumes** 

|               |               | 1             | Dail     | y Traffic<br>2021<br>Projections<br>with the |
|---------------|---------------|---------------|----------|----------------------------------------------|
| Roadway       | From