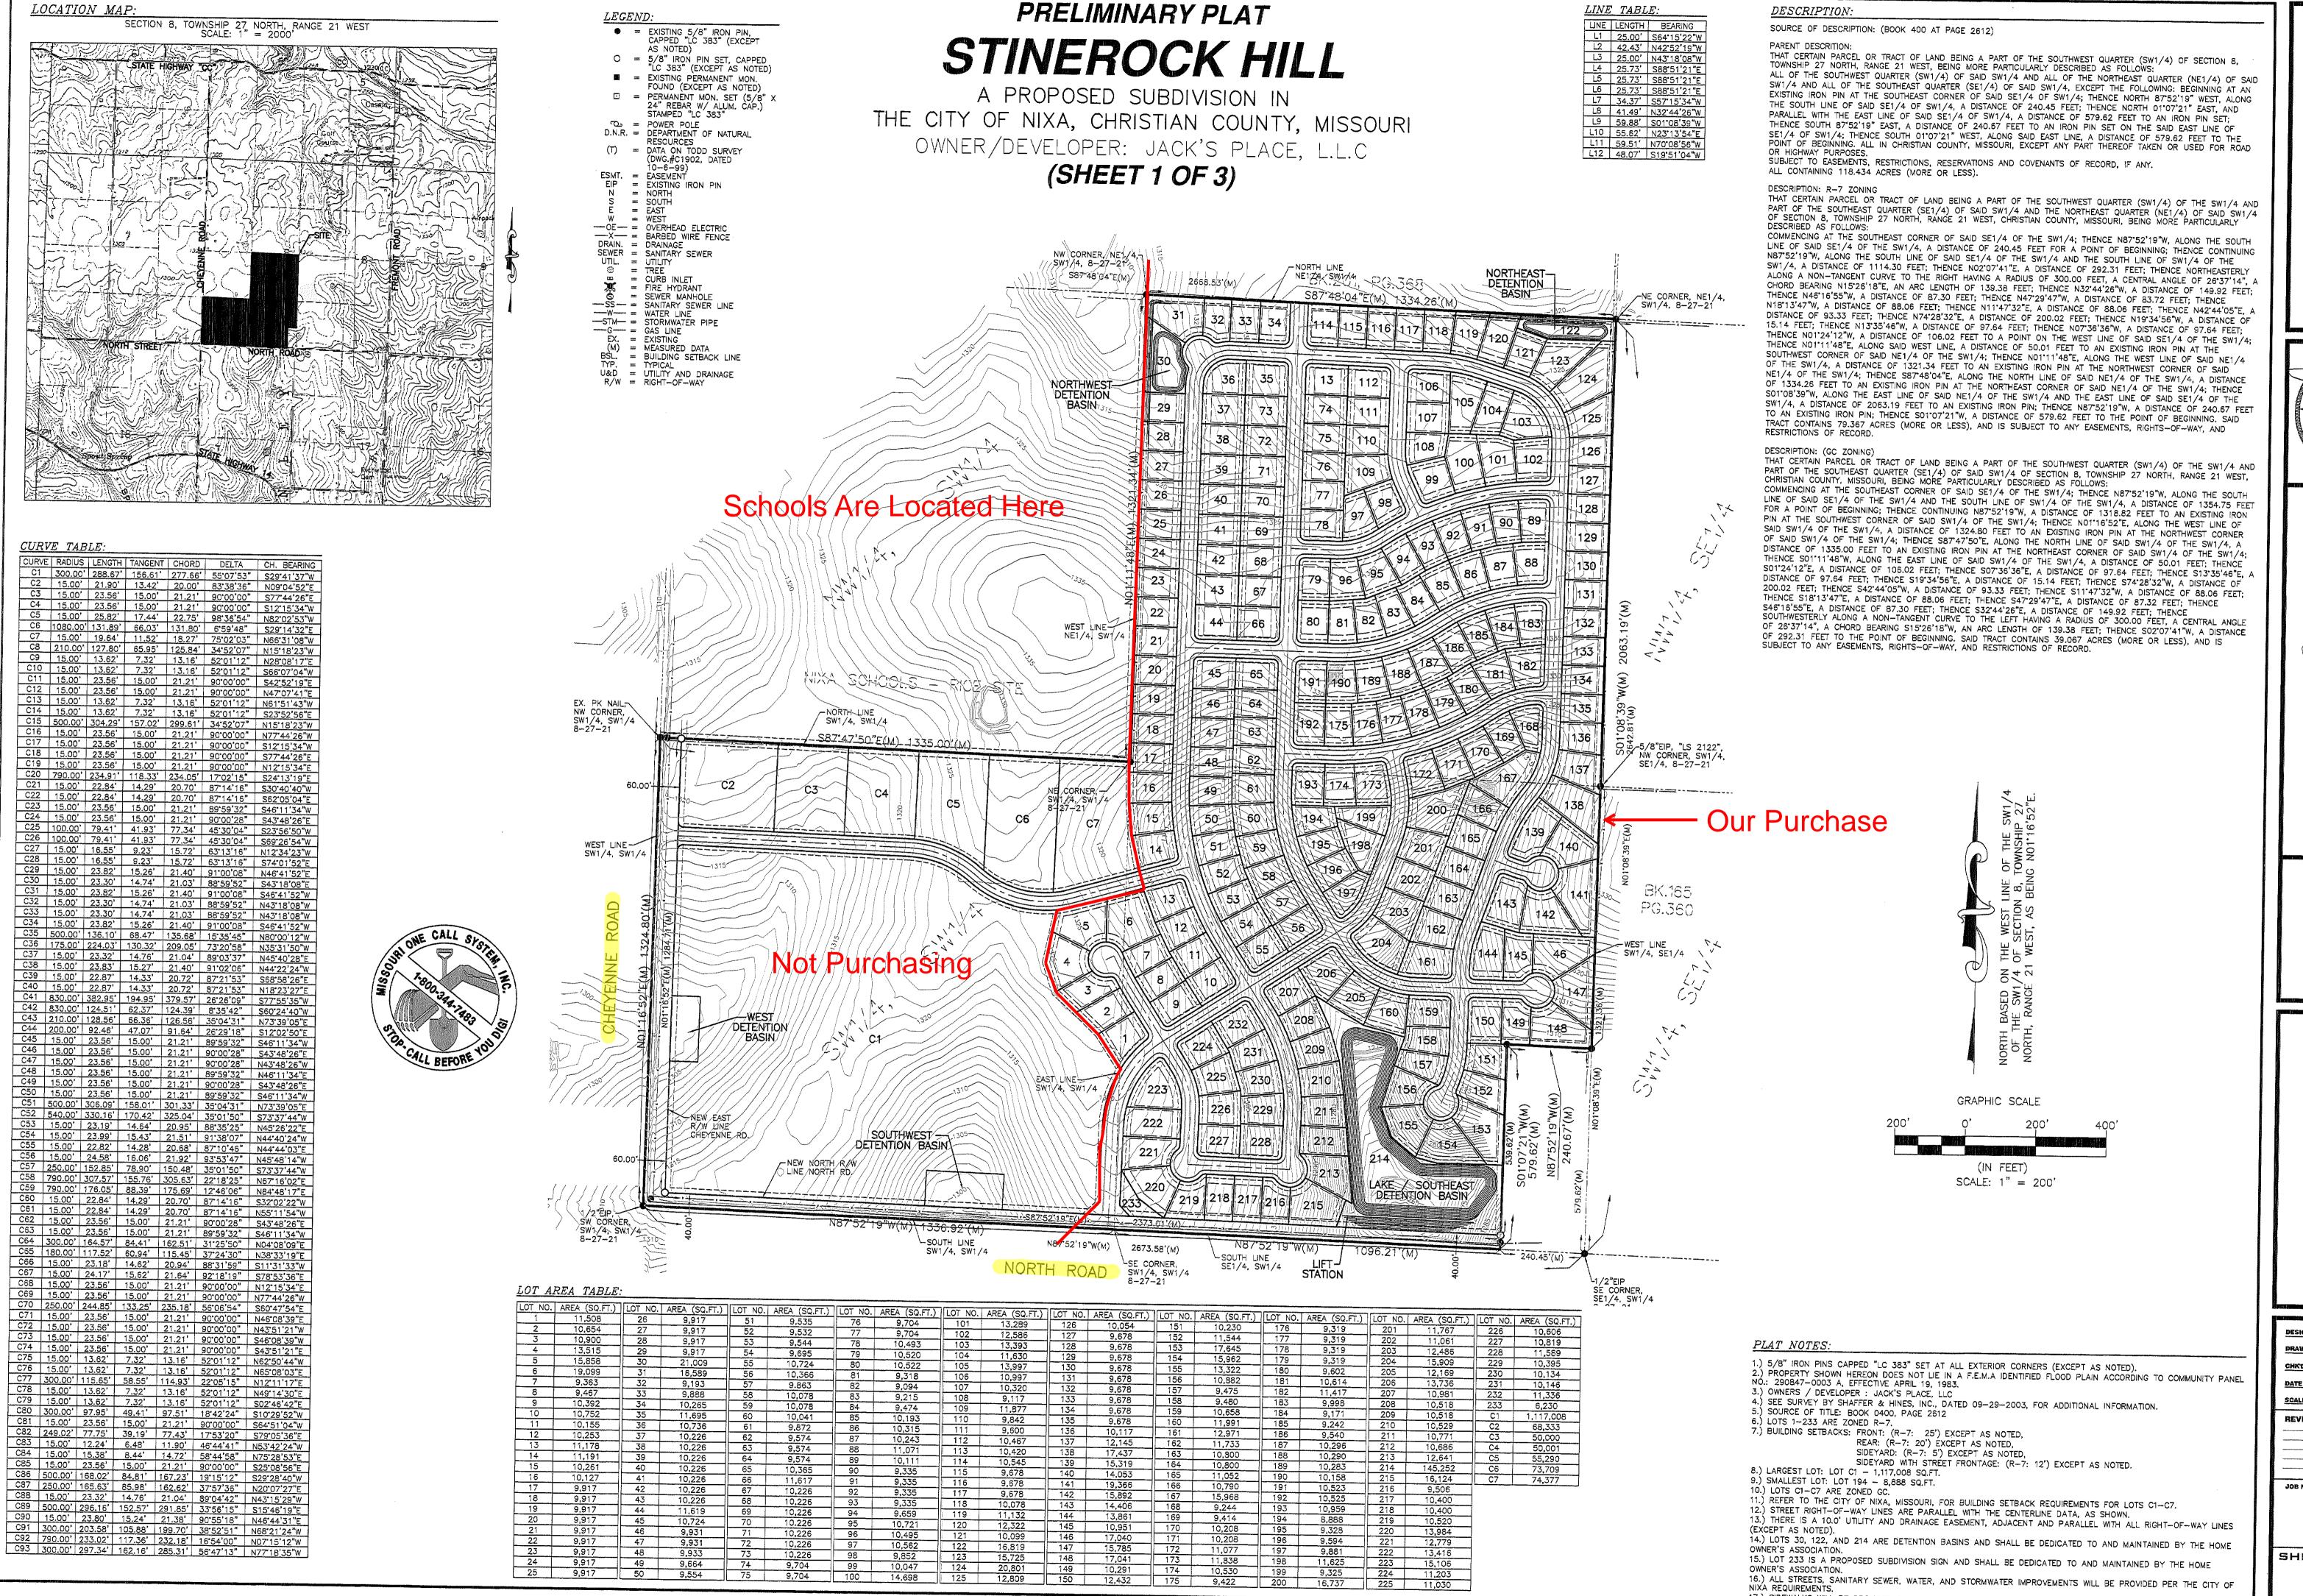

h)          | 33   | 49    | 46   | 37   | 79    | 8    | 67   | 75       | 31   | 10   | 128   | 80   |
| Peak Hour Factor      | 0.92 | 0.92  | 0.92 | 0.92 | 0.92  | 0.92 | 0.92 | 0.92     | 0.92 | 0.92 | 0.92  | 0.92 |
| Adj. Flow (vph)       | 36   | 53    | 50   | 40   | 86    | 9    | 73   | 82       | 34   | 11   | 139   | 87   |
| Lane Group Flow (vph) | 0    | 139   | 0    | 0    | 135   | 0    | 0    | 189      | 0    | 0    | 237   | 0    |
| Sign Control          |      | Stop  |      |      | Stop  |      |      | Stop     |      |      | Stop  |      |

Intersection Summary

Area Type: Other Control Type: Unsignalized

Intersection Capacity Utilization 41.1% ICU Level of Service A

Analysis Period (min) 15

## APPENDIX B - PROJECTED 2021 TRAFFIC CONDITIONS



PREPARED BY:





05-12-2006

060023

SHEET

OWNER'S ASSOCIATION.

NIXA REQUIREMENTS.

16.) ALL STREETS, SANITARY SEWER, WATER, AND STORMWATER IMPROVEMENTS WILL BE PROVIDED PER THE CITY OF

17.) SIDEWALKS WILL BE PROVIDED ON ONE SIDE OF ALL INTERNAL STREETS.

| TRIP GENERATION           |          |      |                |                         |         |                   |       |           |       |      |                   |         |          |       |      |
|---------------------------|----------|------|----------------|-------------------------|---------|-------------------|-------|-----------|-------|------|-------------------|---------|----------|-------|------|
|                           |          |      |                |                         |         |                   |       |