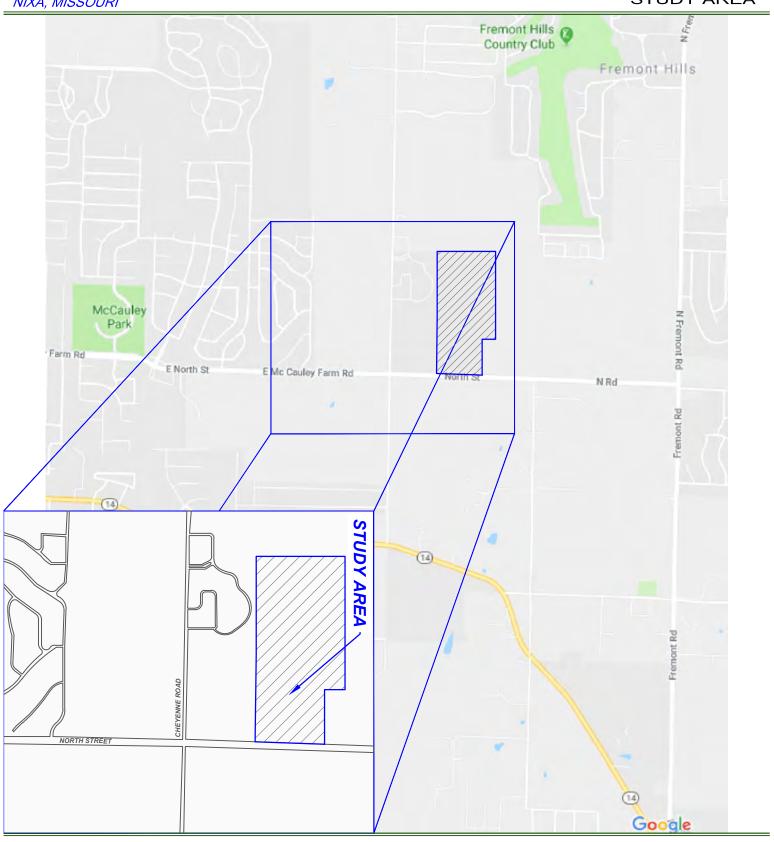

The purpose of this study is to determine the potential impact to the transportation network due to potential development and identify any necessary improvements (lane additions and/or traffic control modifications) to the adjacent and nearby road system to mitigate the impact and maintain a satisfactory level of service, adequate safety, and access for the proposed development.

#### STUDY OBJECTIVES

The objective of this study is to evaluate development access points and traffic impacts on the public roadway network adjacent to the site of the proposed development. This report will identify possible traffic related concerns that could arise due to the proposed development and recommend any needed improvements based on comprehensive data attained in the field and traffic projections.









### **AREA CONDITIONS**

#### TRANSPORTATION NETWORK STUDY AREA

#### **AREA ROADWAY SYSTEM – EXISTING**

**Exhibit 2** illustrates the existing roadway system with AM and PM peak hour traffic volumes for the adjacent roadways. The roadways analyzed within the study have the following characteristics:

NORTH STREET – (South of the development) North Street is an east/west roadway. The roadway provides full access to residential and commercial properties in Nixa, Missouri. It is a two-lane roadway with lane widths of 12 feet. A traffic count at North Street recorded 3,930 vehicles per day, 233 vehicles in the AM peak hour, and 354 vehicles in the PM peak hour. North Street is classified as a Secondary Arterial by the Ozarks Transportation Organization (OTO) Major Thoroughfare Plan. Th