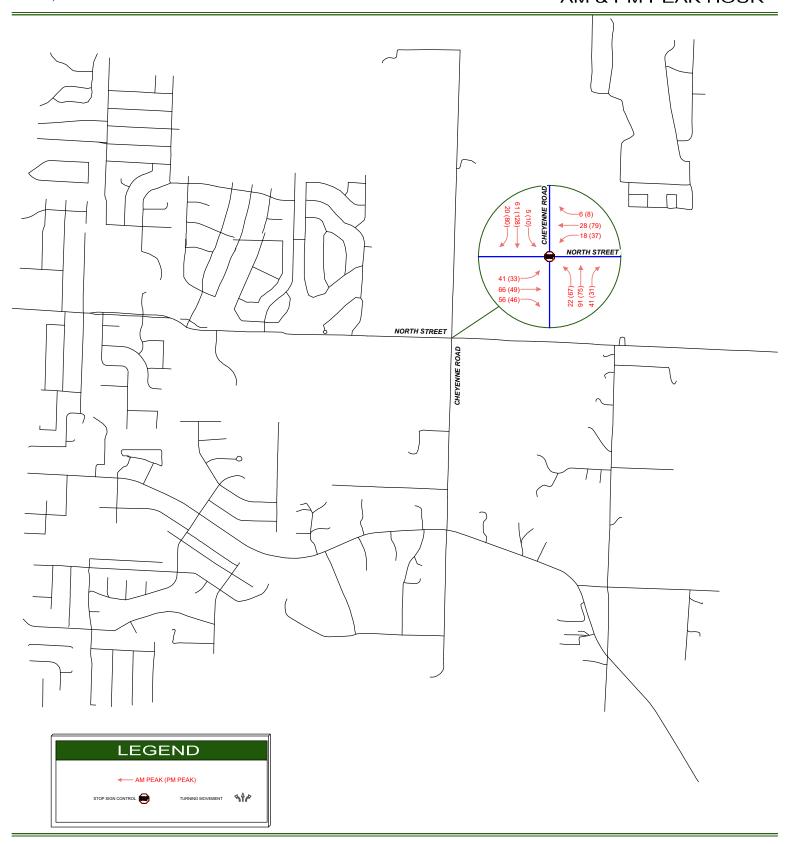

les in the PM peak hour. Cheyenne Road is classified as a Primary Arterial by the OTO Major Thoroughfare Plan. The roadway is under the joint jurisdiction of the City of Nixa and Christian County and is currently posted with a 35 mph speed limit near the development.

#### **AREA ROADWAY SYSTEM – FUTURE**

<u>ACCESS P1</u> – Access P1 will provide full access onto North Street to the subject property and will provide full ingress/egress to all development traffic.

Traffic is typically analyzed in the peak hour condition, which allows an analysis of the "worst-case scenario" due to the nature of traffic in the study area and projected land uses, the AM & PM peak hours were determined to be the most applicable periods for analysis.



## EXHIBIT 2 EXISTING TRAFFIC VOLUME AM & PM PEAK HOUR







## **Existing Traffic**

#### **EXISTING CAPACITY**

Due to the type of development proposed at this property, a capacity analysis of the existing road system was conducted to analyze intersection operations during the AM and PM peak hour.

#### **EXISTING LEVEL OF SERVICE**

The capacity was analyzed using Synchro Traffic modeling software, which is based on procedures and techniques outlined in the *HIGHWAY CAPACITY MANUAL*, 2010 Edition which is published by the Transportation Research Board to determine operational level of service (LOS) and lane requirements. The quality of traffic flow is estimated based on calculations of delay to vehicles on each approach at an intersection. A grading system has been developed in the *Highway Capacity Manual* related to delay per vehicle whic