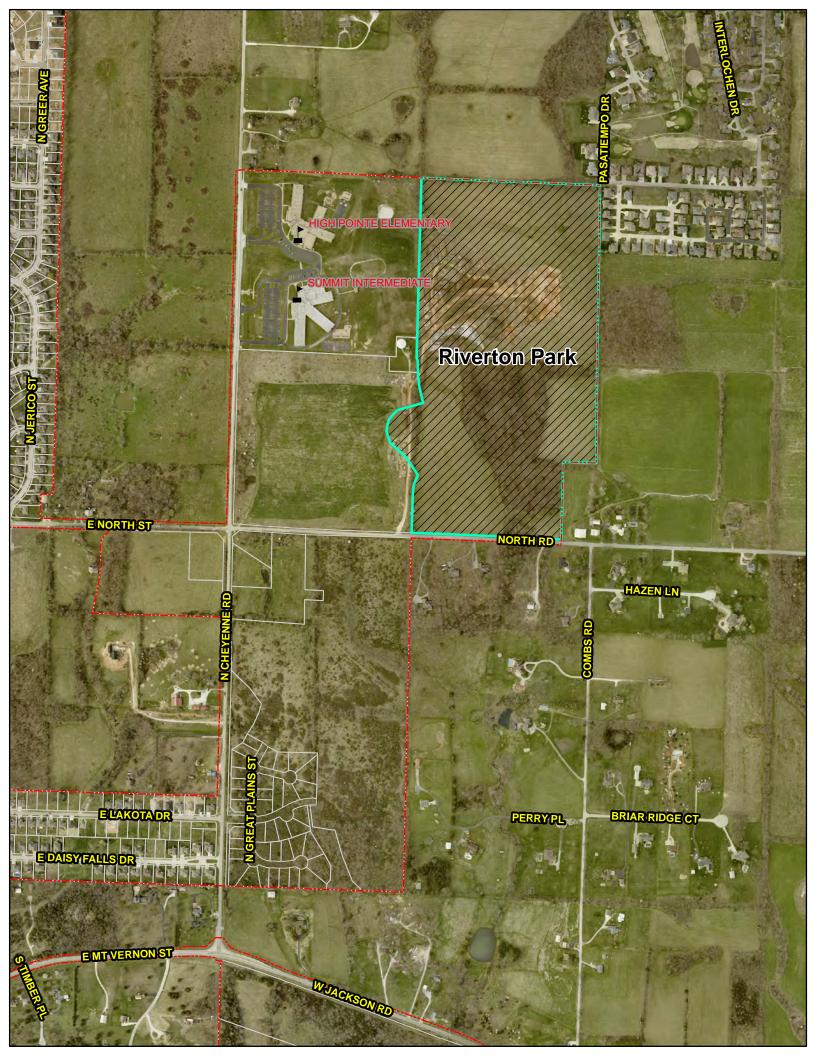

#### VIII. NEW BUSINESS

- a. Public Hearing and Recommendation to the City Council Concerning the City of Nixa's 2022–2026 5-year Capital Program. (EXHIBIT A)
- b. Public Hearing and Recommendation to the City Council Concerning the Preliminary Plat of the Riverton Park Subdivision. (**EXHIBIT B**)