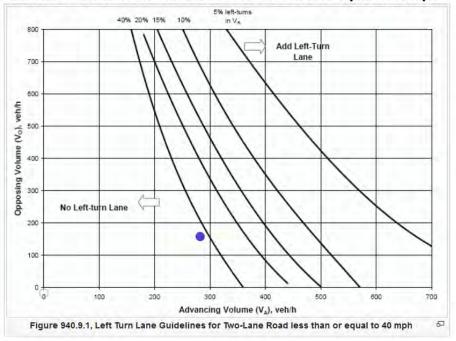

le. 222 veh/hr
- 2. Right Turning Volume (veh/hr) The right turning volume is the number of advancing vehicles turning right. 74 veh/hr
- 3. Operating Speed (mph) The greatest of anticipated operating speed, measured 85th percentile speed or posted speed. 35 MPH

Note: Right turn lane is not needed for right turn volume less than 10 vph. However, criteria other than volume, e.g. crash experience, may be used to justify a right turn lane.

If the combination of major road approach volume and right-turn volume intersects above or to the right of the speed trend line corresponding the major road operating speed, then a right-turn lane is appropriate.

#### **Southbound Cheyenne Road:**

940.9.1 Left Turn Lane Guidelines for Two-Lane Roads less than or equal to 40 mph

SOUTHBOUND CHEYENNE RD



The following data are required:

- 1. Opposing Volume (veh/hr) VO The opposing volume is to include only the right-turn and through movements in the opposite direction of the left turning vehicle. 152 veh/hr
- 2. Advancing Volume (veh/hr) VA The advancing volume is to include the right-turn, left-turn and through movements in the same direction as the left turning vehicle. 279 veh/hr
- 3. Operating Speed (mph) The greatest of anticipated operating speed, measured 85th percentile speed or posted speed. 35 MPH
- 4. Percentage of left turns in VA 22.6%

Left turn lane is not needed for left turn volume less than 10 vph. However, criteria other than volume, such as crash experience, may be used to justify a left turn lane.

40 mgh (60 km/h) 120 45 mph (70 km/h 100 Add Right-Tu veh/h 80 Righ