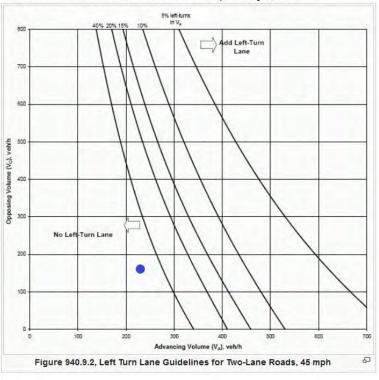

| North Street 2,380                                       | North Street 2,480                                                                                               | North Street 520                                    | North Street 3,000                                     |

#### Access P1:

940.9.2 Left Turn Lane Guidelines for Two-Lane Roads, 45 mph, ACCESS P1



The following data are required:

- 1. Opposing Volume (veh/hr) VO The opposing volume is to include only the right-turn and through movements in the opposite direction of the left turning vehicle. 159 veh/hr
- 2. Advancing Volume (veh/hr) VA The advancing volume is to include the right-turn, left-turn and through movements in the same direction as the left turning vehicle. 220 veh/hr
- 3. Operating Speed (mph) The greatest of anticipated operating speed, measured 85th percentile speed or posted speed. 45 MPH
- 4. Percentage of left turns in VA 57.3%

Left turn lane is not needed for left turn volume less than 10 vph. However, criteria other than volume, such as crash experience, may be used to justify a left turn lane.

#### **Eastbound North Street:**

940.9.1 Left Turn Lane Guidelines