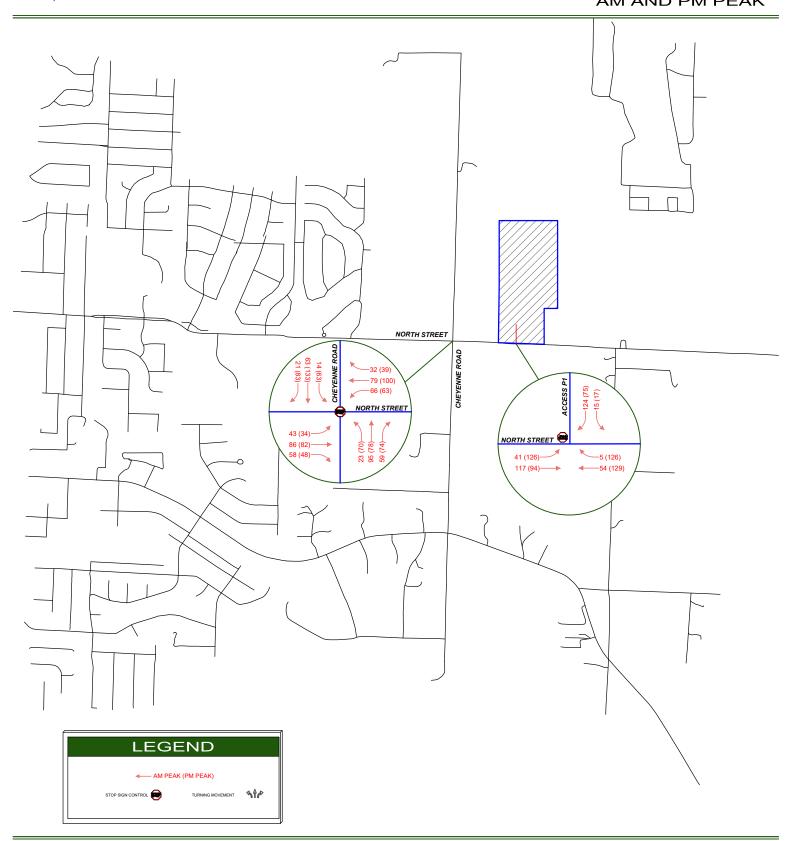

|  |  |  |  |  |  |  |
| Cheyenne Road                                          | South of      | North Street  | 384      | 466                                          |  |  |  |  |  |  |  |
| North Street                                           | West of       | Cheyenne Road | 354      | 417                                          |  |  |  |  |  |  |  |
| North Street                                           | Cheyenne Road | Access P1     | 214      | 424                                          |  |  |  |  |  |  |  |
| North Street                                           | East of       | Access P1     | 214      | 270                                          |  |  |  |  |  |  |  |





## EXHIBIT 4 PROJECTED 2021 TRAFFIC ASSIGNMENT AM AND PM PEAK







#### **Traffic Analysis**

#### SITE ACCESS

Access to the development is being proposed through one access point. The access point to the development will be location on North Street. Roadway access point capacity must be analyzed thoroughly in order to ensure that the roadway network adequately handles future traffic demands based on the additional development trip generation.

## CAPACITY AND INTERSECTION UTILIZATION AT STUDY ROADWAYS AND INTERSECTIONS

#### PROPOSED 2021 PEAK HOUR LEVEL OF SERVICE (NO BUILD)

A capacity analysis of the road system was conducted assuming no improvements would be made in order to analyze intersection operations during the AM and PM peak hour and determine the condition of the future roadway infrastructure with a no-build option. The capacity was an