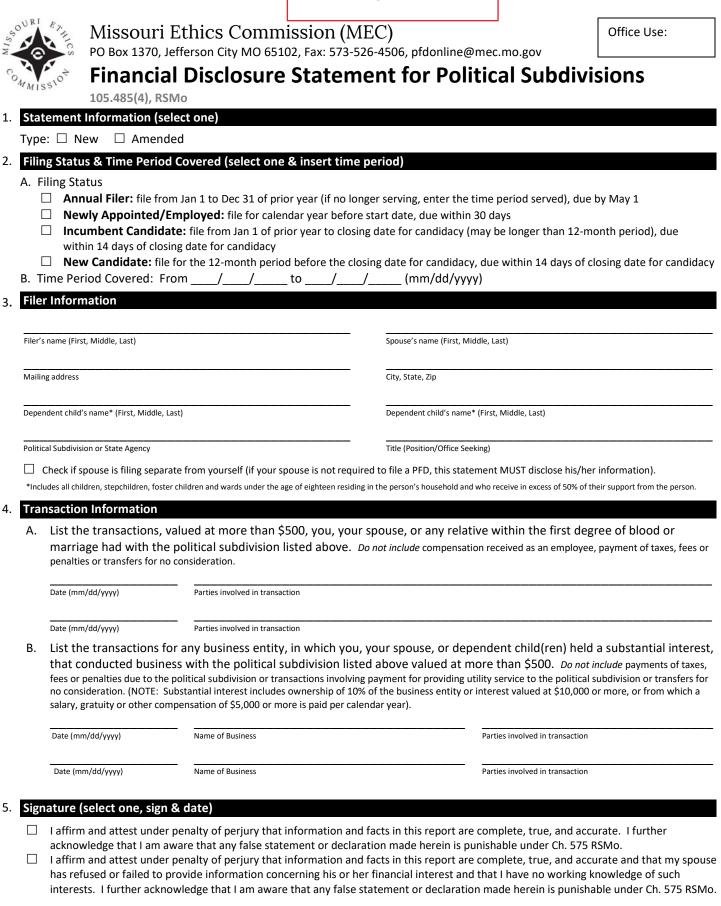

However, should the Council decide to operate under the State law requirements regarding financial disclosure, those required to file financial disclosure statements will be required to file the long form instead of the short form. Both forms are included as attachments to this memorandum (Short Form – Attachment 1; Long Form – Attachment 2).