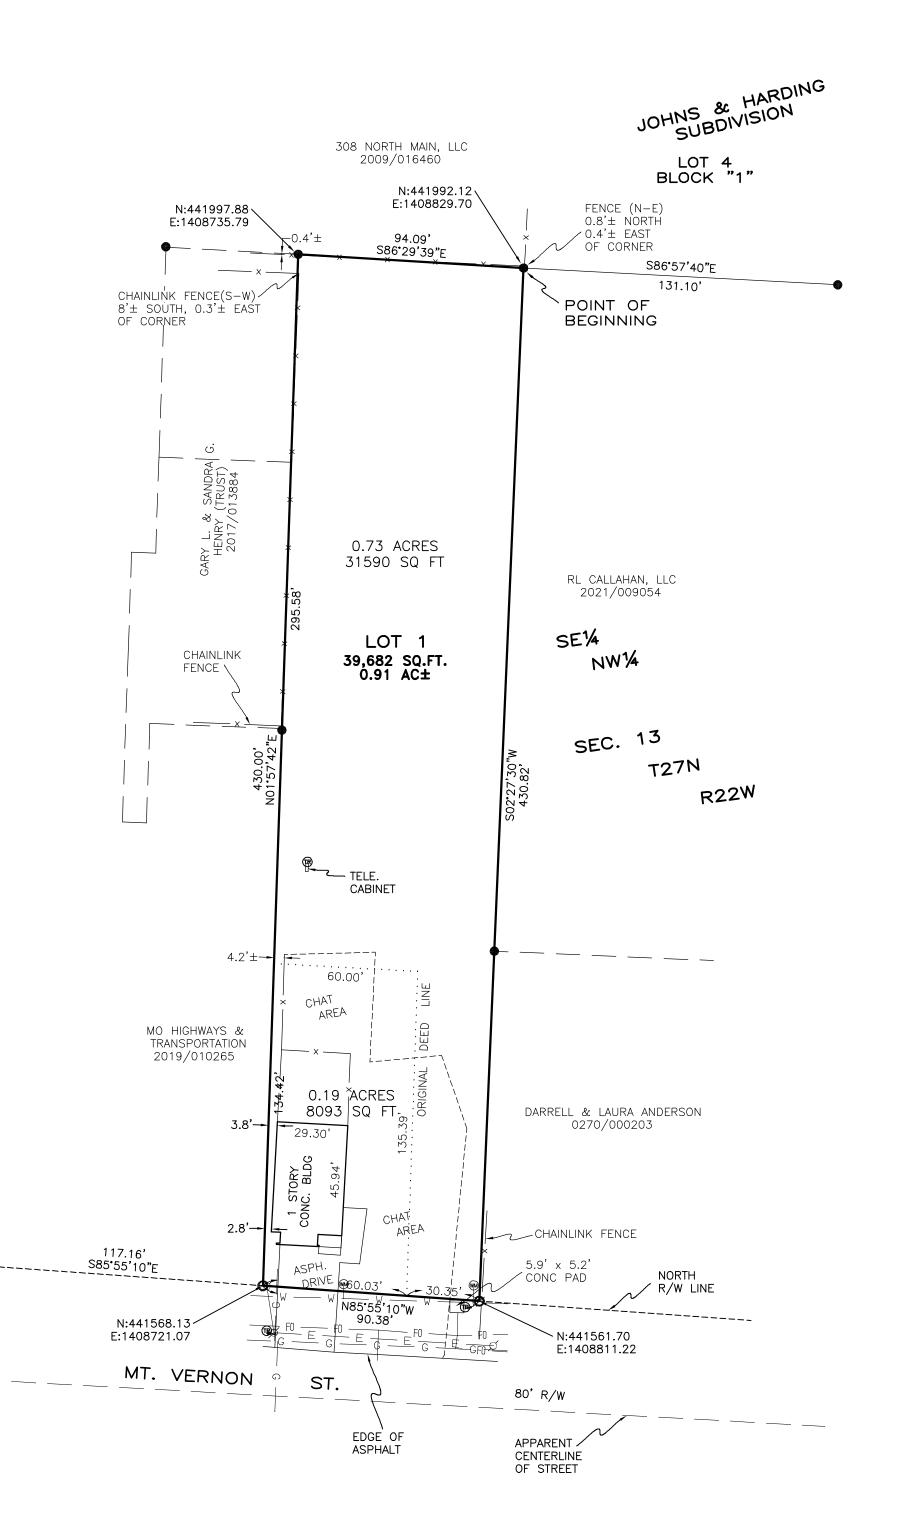

### GRID NORTH NOTE: ALL BEARINGS ARE BASED ON GPS OBSERVATIONS IN THIS PROJECT MO CENTRAL ZONE

 = FOUND EXISTING IRON PIN OR PIPE. LEGEND O = SET IRON PIN (PLS-2007017965 CAP) (R) = TELEPHONE RISER Ø = OVERHEAD ELECTRIC POWER POLE

— FO — FO — EXISTING FIBER OPTIC — G — G — EXISTING GAS SERVICE LINE

---- W ----- WATER SERVICE LINE

— E — E — OVERHEAD ELECTRIC SERVICE

1. ZONING: GC

NOTES:

2. BUILDING SETBACK LINES (ZONED R-4): FRONT: 25 FEET SIDE: 5 FEET BACK: 20 FEET

3. OWNER/DEVELOPER: HIDEAWAY DEVELOPMENT, LLC

4. LOT 1: 39,682 SQ.FT. (0.91 ACRE±)

5. PROPERTY SHOWN HEREON DOES NOT LIE IN A F.E.M.A. IDENTIFIED FLOOD PLAIN ACCORDING TO COMMUNITY PANEL NO.: 29043C0070C, EFFECTIVE 12/17/2010

6. RECORD SOURCE DEED: BK 2017, PG 013898

THE PLAT OF IRON AT THE CROSSROADS, A SUBDIVISION IN THE CITY OF NIXA, CHRISTIAN COUNTY, MISSOURI, BEING COMPRISED OF THE FOLLOWING:

A PARCEL OF LAND BEING A PART OF THE SOUTHEAST QUARTER (SE1/4) OF THE NORTHWEST QUARTER (NW1/4) OF SECTION 13, TOWNSHIP 27 NORTH, RANGE 22 WEST OF THE 5TH P.M. IN THE CITY OF NIXA, CHRISTIAN COUNTY, MISSOURI. THE BOUNDARY BEING MORE PARTICULARLY DESCRIBED AS FOLLOWS: BEGINNING AT AN IRON PIN AT THE SOUTHWEST CORNER OF LOT FOUR (4) IN BLOCK ONE (1) OF JOHNS AND HARDING SUBDIVISION, A RECORDED PLAT IN THE CITY OF NIXA, CHRISTIAN COUNTY, MISSOURI, THENCE SO2°27'30"W, 430.82 FEET TO AN IRON PIN ON THE NORTH RIGHT OF WAY LINE OF MT. VERNON STREET (AS IT NOW EXISTS); THENCE N85°55'10"W, ALONG SAID NORTH RIGHT OF WAY LINE, 90.38 FEET TO AN IRON PIN; THENCE NO1°57'42"E, 430.00 FEET TO AN IRON PIN; THENCE S86°29'39"E, 94.09 FEET TO THE POINT OF BEGINNING. SUBJECT TO ANY AND ALL EASEMENTS, RESTRICTIONS, RESERVATIONS AND COVENANTS

OF RECORD. BEARINGS ARE BASED ON THE MISSOURI COORDINATE SYSTEM OF 1983, CENTRAL ZONE.